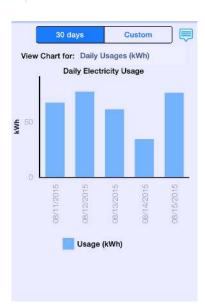

The feature on the mobile application allows you to view detailed energy usage history that shows daily high and low temperature, daily kWh use, and your estimated power cost for each day.

You may also review detailed energy information through the online bill payment portal.

Visit www.dremc.com for more information regarding the mobile app.

Click "Usage Graphics" to track your usage through the mobile application.